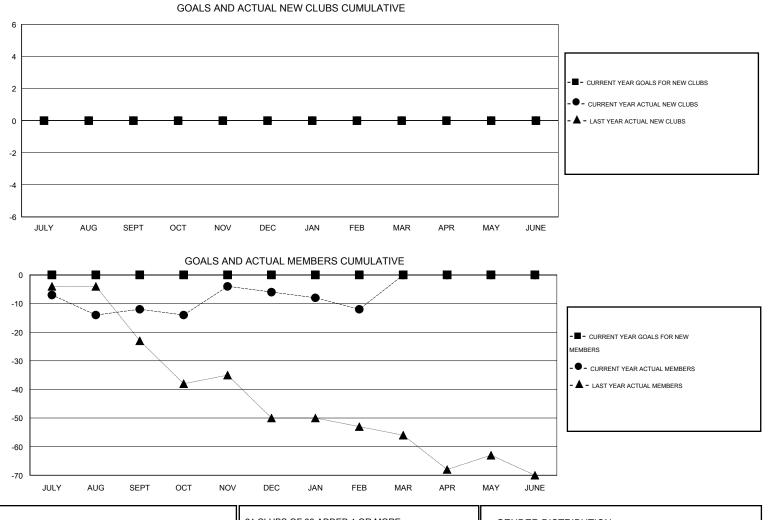

## GMT: GARY ANDERSON

| LOCATION ILLINOIS |
|-------------------|
|-------------------|

|               |                  | Clubs               |                            | Members                     |               |                    |                                  |                              |                             |
|---------------|------------------|---------------------|----------------------------|-----------------------------|---------------|--------------------|----------------------------------|------------------------------|-----------------------------|
|               | RESU             | LTS FOR 2013-2014   |                            | RESULTS FOR 2013-2014       |               |                    |                                  |                              |                             |
| QUARTER       | NEW CLUB<br>GOAL | ACTUAL NEW<br>CLUBS | ACTUAL<br>DROPPED<br>CLUBS | ACTUAL NET<br>GAIN/<br>LOSS | QUARTER       | NEW MEMBER<br>GOAL | ACTUAL TOTAL<br>MEMBERS<br>ADDED | ACTUAL<br>DROPPED<br>MEMBERS | ACTUAL NET<br>GAIN/<br>LOSS |
| JULY/AUG/SEPT | 0                | 0                   | 0                          | 0                           | JULY/AUG/SEPT | 0                  | 20                               | 32                           | -12                         |
| OCT/NOV/DEC   | 0                | 0                   | 0                          | 0                           | OCT/NOV/DEC   | 0                  | 18                               | 12                           | 6                           |
| JAN/FEB/MAR   | 0                | 0                   | 0                          | 0                           | JAN/FEB/MAR   | 0                  | 10                               | 16                           | -6                          |
| APR/MAY/JUNE  | 0                | 0                   | 0                          | 0                           | APR/MAY/JUNE  | 0                  | 0                                | 0                            | 0                           |